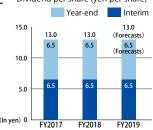

### **Dividend performance** Dividend per share (yen per share)

Our basic policy is to continue to return profits through stable dividends over the long term with a consolidated payout ratio of approximately 30%, while keeping in mind the importance of strengthening our financial standing and enriching retained earnings.

For the year ending March 31, 2020, dividend per share for the second quarter is 6.5 yen and year-end dividend is 6.5 yen.

Number of shares Voting rights