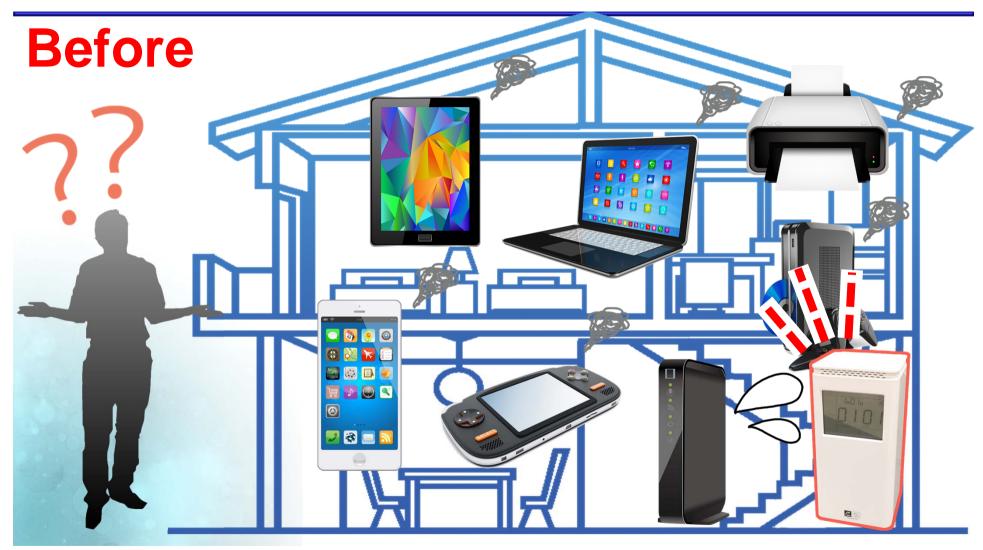

### **Digital Concierge**

PC DEPOT

PREMIUM Member

Any device regardless of

How old it is

Where it was bought

Support for anyone in the family

We will find a solution for any kind of problem

Backups
Updates
Accounts

Security

Internet/Wi-Fi e.t.c.

**FULL SUPPORT** 