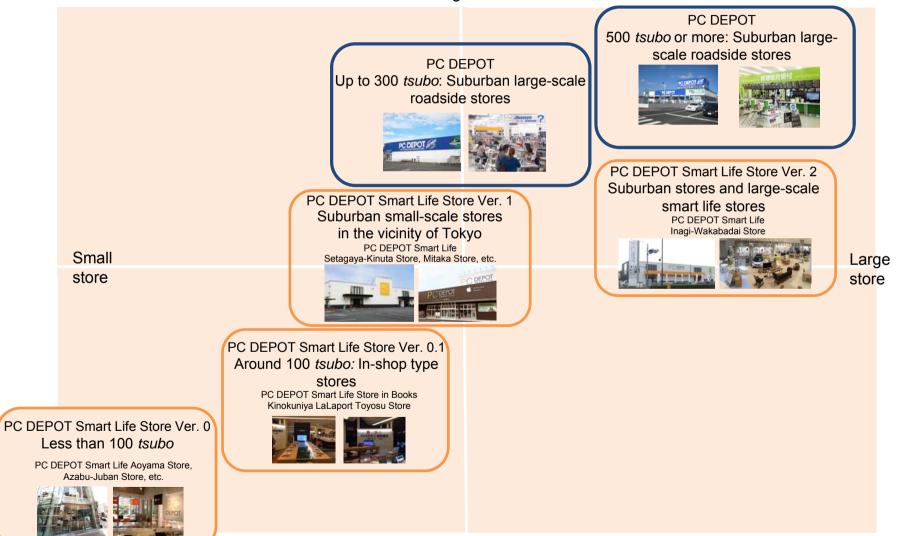

#### PC DEPOT Smart Life Store Ver. 0 Ver. 1

#### **Small-sized format in central** Tokyo

- PC DEPOT Smart Life Aoyama Store
- PC DEPOT Smart Life Azabu-Juban Store
- PC DEPOT Smart Life Store in Books Kinokuniya LaLaport Toyosu Store

Suburban, small to medium-sized stores in the vicinity of Tokyo

- Kanagawa 10 stores · Tokyo 11 stores
  - · Saitama 1 store · Ibaraki 2 stores
    - · Chiba 1 store

### PC DEPOT Smart Life Store Ver. 2

# Suburban, large PC DEPOT Smart Life stores (PC DEPOT Smart Life Inagi-Wakabadai Store (Inagi City, Tokyo))

View of the outside of the store

Common space

Smart x solutions (Quick lecture)

Dr. Smart (Diagnosis and repair reception counter)