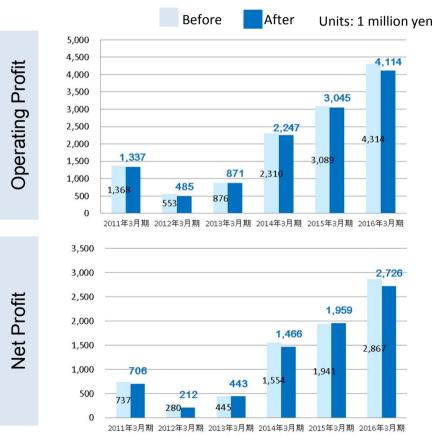

# Modification of past results

| Reasons             | Due to differences in balance of accounts receivable |
|---------------------|------------------------------------------------------|
| Modification Period | FY ending March 2011 to FY ending March 2016         |

#### ■ Values before and after modification of past results