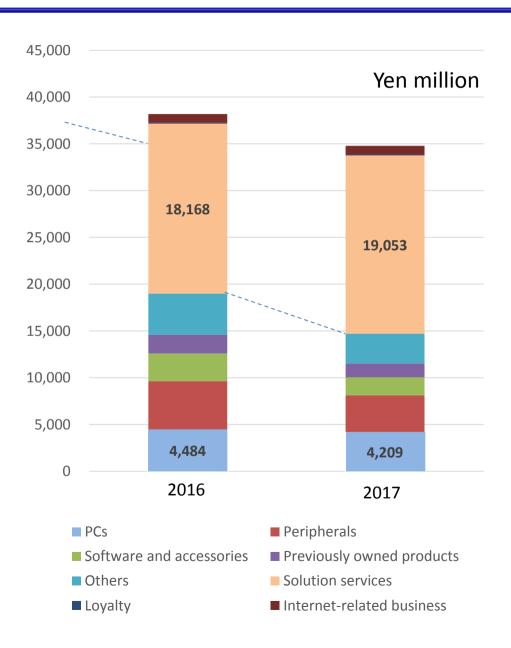

t-minute needs for the free upgrade to Windows 10 before its deadline (end of July)

#### 2Q and 3Q net sales The situation in August:

- A quiet period on sales promotion → ended in mid-November
- Due to a shortage of sales staff in connection with the realignment to the quality control department, product sales decreased.
- Decreased sales from technical service and service-inclusive products due to increased focus on the provision of support to existing members
- Sales from premium services with monthly charges increased

#### 3Q Gross profit

- Due to an adjustment to inventory levels, the gross margin on product sales decreased.
- ■4Q gross margin on goods, closer to average year

#### **Extraordinary Losses**

■ 140 million due to refurbishment and relocations

# Sales by Product





### Sales of Solution Services, changes by quarter





# BS (Consolidated)



# Decrease in accounts receivable due to consolidation of service-inclusive products line up

| Units Million Yen                | March<br>31st<br>2016 | June<br>30 <sup>th</sup><br>2016 | Sept.<br>30 <sup>th</sup><br>2016 | Dec.<br>31 <sup>st</sup><br>2016 | March<br>31 <sup>st</sup><br>2017 |
|----------------------------------|-----------------------|----------------------------------|-----------------------------------|----------------------------------|-----------------------------------|
| Total current assets             | 25,379                | 24,462                           | 25,119                            | 25,224                           | 26,070                            |
| Accounts recei