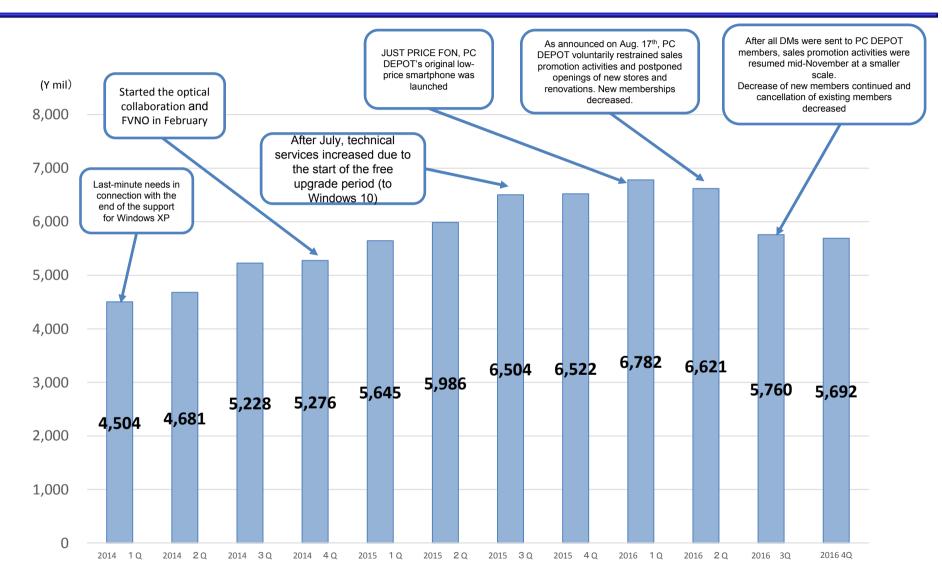

### Sales of Solution Services, changes by quarter

### Gross Profit in 4Q exceeds that of 3Q

|                                                | FY 2017 ending March |        |        |        |                       |  |
|------------------------------------------------|----------------------|--------|--------|--------|-----------------------|--|
| Units: 1 mil yen                               | 1Q                   | 2Q     | 3Q     | 4Q     | Cumulative<br>Results |  |
| Net sales                                      | 12,581               | 11,242 | 11,068 | 11,399 | 46,290                |  |
| Products                                       | 5,465                | 4,278  | 4,974  | 5,382  | 20,099                |  |
| Solution services                              | 6,782                | 6,622  | 5,760  | 5,693  | 24,857                |  |
| Internet-related<br>business<br>(Subsidiaries) | 314                  | 322    | 315    | 306    | 1,258                 |  |
| Gross profit                                   | 5,835                | 5,349  | 4,817  | 5,120  | 21,122                |  |
| SG&A                                           | 4,490                | 4,558  | 4,238  | 4,458  | 17,744                |  |
| Operating Profit                               | 1,344                | 792    | 580    | 662    | 3,378                 |  |
| Ordinary income                                | 1,376                | 818    | 598    | 673    | 3,465                 |  |
| Net Profit                                     | 901                  | 504    | 439    | 416    | 2,260                 |  |