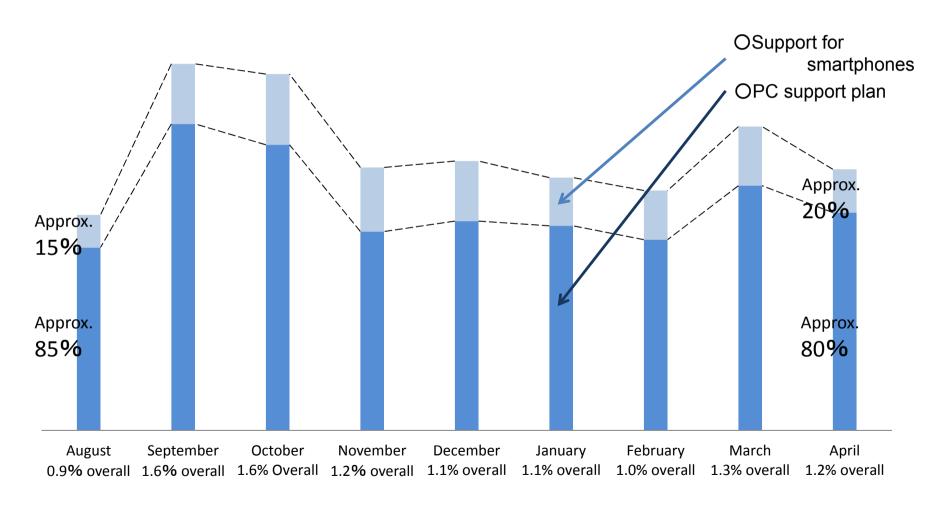

# Withdrawal rate for premium services from August (including expirations)

\* Average withdrawal rate: 0.6%-0.7%

### Continuous support for members

Continue to find solutions for every 'problem' each of our members encounter