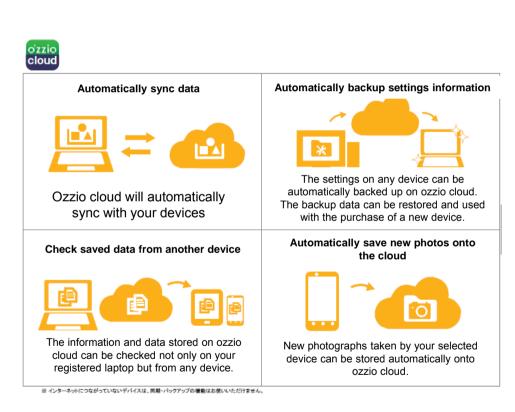

#### Examples of solution-services: Cloud Service

# A multi-functional and large capacity cloud service, essential living in an IoT digital era

Automatic backup of data+ restore data at stores without having to bring anything in

Automatically backup important data and information such as your settings, documents, photos, address log, music and more. We can also transfer backup data from the cloud to a newly purchased laptop, without the customer having to bring in their laptops or computers into the store.