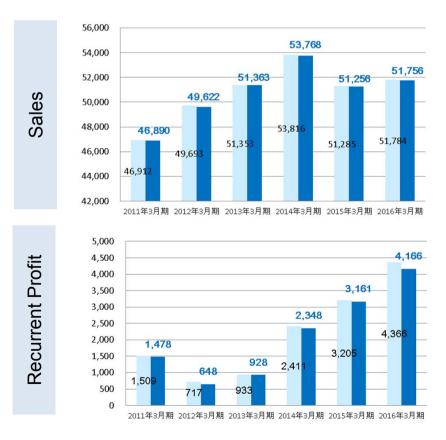

| Million yen %                                       | FY 2016 | FY 2017 | Differences | YoY  |
|-----------------------------------------------------|---------|---------|-------------|------|
| Sales                                               | 51,756  | 46,290  | △5,466      | 89.4 |
| Operating<br>Profit                                 | 4,114   | 3,378   | △736        | 82.1 |
| Recurrent<br>Profit                                 | 4,166   | 3,465   | △701        | 83.2 |
| Net profit belonging to parent company shareholders | 2,726   | 2,260   | △466        | 82.9 |

# PL (Consolidated)

### Gross Profit in 4Q exceeds that of 3Q

|                                                | FY 2017 ending March |        |        |        |                       |  |
|------------------------------------------------|----------------------|--------|--------|--------|-----------------------|--|
| Units: 1 mil yen                               | 1Q                   | 2Q     | 3Q     | 4Q     | Cumulative<br>Results |  |
| Net sales                                      | 12,581               | 11,242 | 11,068 | 11,399 | 46,290                |  |
| Products                                       | 5,465                | 4,278  | 4,974  | 5,382  | 20,099                |  |
| Solution services                              | 6,782                | 6,622  | 5,760  | 5,693  | 24,857                |  |
| Internet-related<br>business<br>(Subsidiaries) | 314                  | 322    | 315    | 306    | 1,258                 |  |
| Gross profit                                   | 5,835                | 5,349  | 4,817  | 5,120  | 21,122                |  |
| SG&A                                           | 4,490                | 4,558  | 4,238  | 4,458  | 17,744                |  |
| Operating Profit                               | 1,344                | 792    | 580    | 662    | 3,378                 |  |
| Ordinary income                                | 1,376                | 818    | 598    | 673    | 3,465                 |  |
| Net Profit                                     | 901                  | 504    | 439    | 416    | 2,260                 |  |