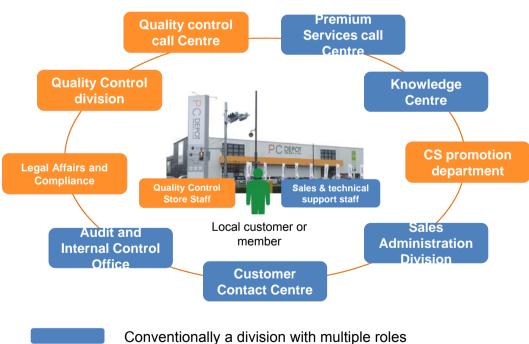

# A structure for quality improvement to support a "reassuring, convenient, and kind store"

A new, improved division created by dividing roles from previous divisions